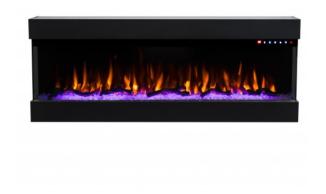

## 3 side electric fireplace specification for

## HK-50WM

Voltage 110-120V 60Hz

Wattage High 1500w, Low 750w (2 levels of heating)

Dimensions See the chart on next slide recessed or wall mounted

Timer 0.5-8hours

Control mode App/Tablet pc control/Remote control/Touch panel

Flame colors 3 colors of LED light

for flame, 10 colors LED fuel ember lights .

Flame brightness 5 levels

Media one piece Log

Overheat protection Yes

Accessories Hardware kits

Production lead time 40 days

Packing Neutral packing