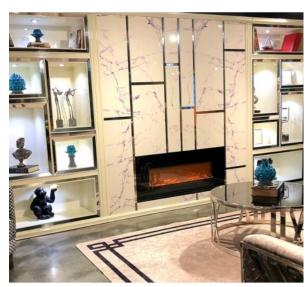

## **Description**

3 side fireplace specification for HK-50-60-65-78SV

Voltage 220-240V 50Hz

Wattage High 1500w, Low 750w (2 levels of heating)

Dimensions See the chart on next slide

Installation Fully recessed Timer 0.5-8hours

Control mode App/Tablet pc control/Remote control/Touch panel

Flame colors 3 colors of LED light for flame, 10 colors LED fuel em

s LED TOP lights

Flame brightness 5 levels

Media White logs +small crystals (clear+ black) + Large cryst

Overheat protection Yes

Accessories Hardware kits

Production lead time 40 days

Packing Neutral packing