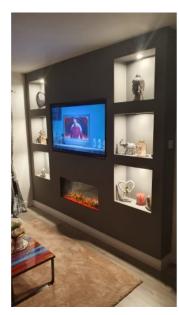

## Electric fireplace -18

**Product Code:** 000000000025

Weight: 0.00kg

**Dimensions:** 0.00cm x 0.00cm x 0.00cm

## **Description**

3 side fireplace specification for HK-50-60-65-78SV

Voltage 220-240V 50Hz

Wattage High 1500w, Low 750w (2 levels of heating)

Dimensions See the chart on next slide

Installation Fully recessed Timer 0.5-8hours

Control mode App/Tablet pc control/Remote control/Touch panel

Flame colors 3 colors of LED light for flame, 10 colors LED fuel em

s LED TOP lights

Flame brightness 5 levels

Media White logs +small crystals (clear+ black) + Large cryst

Overheat protection Yes

Accessories Hardware kits

Production lead time 40 days

Packing Neutral packing