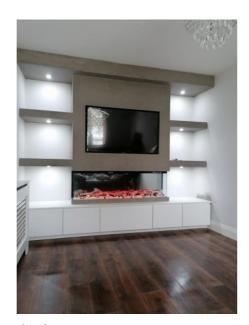

## Electric fireplace-08

**Product Code:** 000000000015

Weight: 0.00kg

**Dimensions:** 0.00cm x 0.00cm x 0.00cm

## **Description**

## 3 side fireplace specification for HK-50-60-65-78SV

Voltage 220-240V 50Hz

Wattage High 1500w, Low 750w (2 levels of b

Dimensions See the chart on next slide
Installation Fully recessed

Timer 0.5-8hours