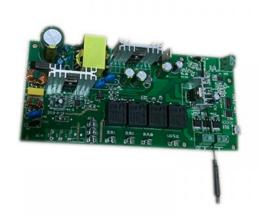

## PCBA-01

**Dimensions:** 0.00cm x 0.00cm x 0.00cm

## **Description**

Technology sepecifications:

Bluetooth Chipset:Texas Instruments CC2640

Built-in Battery:4000mA Quiescent Current:<4mA

Battery Life:30 days(Standby)

Operating Temperature:-20°C~60°C

Color:white

Material: ABS+Tempered Glass

Size:140\*80\*23(mm)

Weight:216(g)