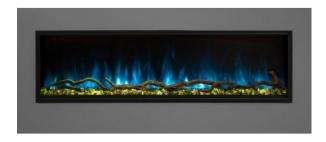

## **ELECTRIC FIREPLACE SHKZ-60**

**Product Code:** 000000017

Weight: 65.00kg

**Dimensions:** 152.40cm x 15.30cm x 60.30cm

## **Description Specification for SHKZ-60**

## (One side glass ultrathin fireplace)

Product Size (CM) 152.4\*15.3\*60.3

Voltage 110-120V 60Hz,220-240V 50 Hz

Wattage High 1500w, Low 750w

(2 levels of heating)

Timer 0.5-7.5hours

Flame colors 7 colors or multi colors of LED light