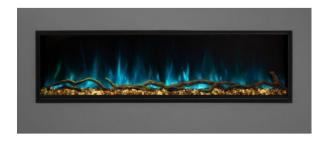

## **ELECTRIC FIREPLACE SHKZ-55**

**Product Code:** 00000016

Weight: 60.00kg

**Dimensions:** 139.70cm x 15.50cm x 60.30cm

## **Description Specification for SHKZ-55**

## (One side glass ultrathin fireplace)

Product Size (CM) 139.7\*15.3\*60.3

Voltage 110-120V 60Hz,220-240V 50 Hz

Wattage High 1500w, Low 750w

(2 levels of heating)

Timer 0.5-7.5hours

Flame colors 7 colors or multi colors of LED light

Control mode Multi-color,RF remote controller

Smart APP Tuya WIFI control

Connection type Plug-in type standard plug

Method of taking glass with glass sucker

Production lead time 30 days

Packing Neutral packing