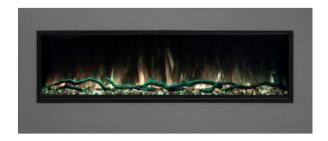

## **ELECTRIC FIREPLACE SHKZ-50**

**Product Code:** 000000015

Weight: 55.00kg

**Dimensions:** 127.00cm x 15.50cm x 60.30cm

## (One side glass ultrathin fireplace)

Product Size (CM) 127\*15.3\*60.3

Voltage 110-120V 60Hz,220-240V 50 Hz

Wattage High 1500w, Low 750w

(2 levels of heating)

Timer 0.5-7.5hours

Flame colors 7 colors or multi colors of LED light