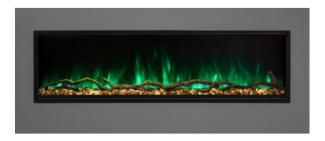

## **ELECTRIC FOREPLACE SHKZ-45**

**Product Code:** 000000014

Weight: 0.00kg

**Dimensions:** 114.30cm x 15.50cm x 60.30cm

## **Description Specification for SHKZ-45**

## (One side glass ultrathin fireplace)

Product Size (CM) 114.3\*15.3\*60.3

Voltage 110-120V 60Hz,220-240V 50 Hz

Wattage High 1500w, Low 750w

(2 levels of heating)

Timer 0.5-7.5hours

Flame colors 7 colors or multi colors of LED light