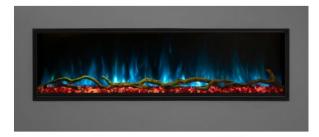

## (One side glass ultrathin fireplace)

Product Size (CM)

101.6\*15.3\*60.3

| Voltage         | 110-120V 60Hz,220-240V 50 Hz          |
|-----------------|---------------------------------------|
| Wattage         | High 1500w, Low 750w                  |
|                 | (2 levels of heating)                 |
| Timer           | 0.5-7.5hours                          |
| Flame colors    | 7 colors or multi colors of LED light |
| Control mode    | Multi-color,RF remote controller      |
|                 | Smart APP Tuya WIFI control           |
| Connection type | Plug-in type standard plug            |