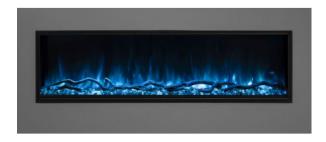

## **ELECTRIC FIREPLACE SHKZ-36**

**Product Code:** 000000012

Weight: 35.00kg

**Dimensions:** 91.50cm x 15.50cm x 60.30cm

## **Description Specification for SHKZ-36**

## (One side glass ultrathin fireplace)

Product Size (CM) 91.5\*15.3\*60.3

Voltage 110-120V 60Hz,220-240V 50 Hz

Wattage High 1500w, Low 750w (2 levels of h

Timer 0.5-7.5hours

Flame colors 7 colors or multi colors of LED light