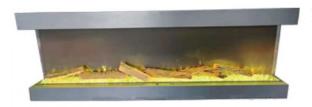

## **ELECTRIC FIREPLACE SHK-80**

**Product Code:** 000000011

Weight: 85.00kg

**Dimensions:** 203.30cm x 30.00cm x 60.10cm

## Specification for SHK-80 (Three sides glass electric Fireplace 1/2/3 sides available)

Product Size (CM) 203.3\*30\* 61.1

Voltage 110-120V 60Hz,220-240V 50 Hz

Wattage High 1500w, Low 750w

(2 levels of heating)