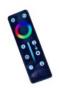

Timer 0.5-7.5hours

Flame colors 7 colors or multi colors of LED light

Control mode Multi-color,RF remote controller

APP smart mobile control

Connection type Plug-in type standard plug

Method of taking glass with glass sucker