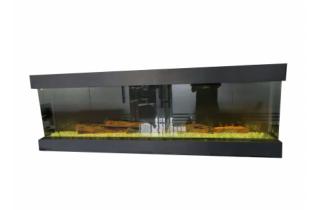

## **ELECTRIC FIREPLACE SHK-65**

**Product Code:** 00000009

Weight: 63.00kg

**Dimensions:** 165.00cm x 31.50cm x 55.50cm

## **Specification for SHK-65**

(Three sides glass electric Fireplace 1/2/3 sides available)

Product Size (CM) 165.1\*31.5\* 55.5

Voltage 110-120V 60Hz,220-240V 50 Hz

Wattage High 1500w, Low 750w

(2 levels of heating)