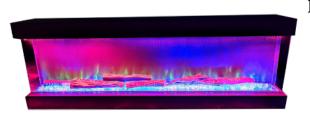

## **ELECTRIC FIREPLACE SHK-45**

**Product Code:** 00000005

Weight: 50.00kg

**Dimensions:** 114.30cm x 31.50cm x 55.50cm

## (Three sides glass electric Fireplace 1/2/3 sides available)

Product Size (CM) 114.3\*31.5\* 55.5

Voltage 110-120V 60Hz,220-240V 50 Hz

Wattage High 1500w, Low 750w

(2 levels of heating)

Timer 0.5-7.5hours

Flame colors 7 colors or multi colors of LED light

Control mode Multi-color,RF remote controller

APP smart mobile control

Connection type Plug-in type standard plug

Method of taking glass with glass sucker