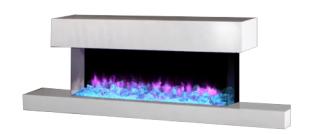

## **ELECTRIC FIREPLACE SHK-40**

**Product Code:** 00000004

Weight: 41.00kg

**Dimensions:** 101.60cm x 35.50cm x 55.50cm

## (Three sides glass electric Fireplace 1/2/3 sides available)

Product Size (CM) 101.6\*31.5\* 55.5

Voltage 110-120V 60Hz,220-240V 50 Hz

Wattage High 1500w, Low 750w

(2 levels of heating)

Timer 0.5-7.5hours

Flame colors 7 colors or multi colors of LED light

Control mode Multi-color,RF remote controller

APP smart mobile control

Connection type

Plug-in type standard plug

Method of taking glass

with glass sucker

Production lead time