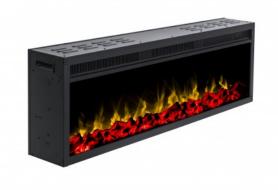

## ELECTRIC FIREPLACE HK-72 BI

**Product Code:** 000000002-01

Weight: 60.00kg

**Dimensions:** 193.00cm x 26.50cm x 50.50cm

**Description** 

## Specification for HK-50/60/72/96BI(One side fireplace with heating?

## 70mm top side frame,20mm for other three sides

Voltage

110-120V 60Hz,220-240V 50 Hz

Wattage

High 1500w, Low 750w (2 levels of he

**Dimensions** 

See the chart on next slide

Installation