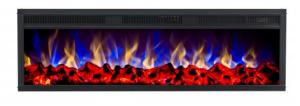

## Specification for HK-50/60/72/96BI(One side fireplace with heating?

## 70mm top side frame,20mm for other three sides

Voltage

110-120V 60Hz,220-240V 50 Hz

Wattage

High 1500w, Low 750w (2 levels of he

**Dimensions** 

See the chart on next slide

Installation

Wall mounted or recessed

Timer

0.5-7.5hours

Control mode

App/Tablet pc control/Remote control/To

Flame colors

3 colors of LED light

Flame brightness 4 levels

Media Log set

Overheat protection Yes

Accessories Wall bracket

Production lead time 30 days

Packing Neutral packing