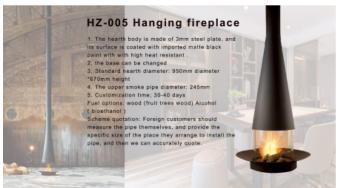

## HZ-005 Hanging fireplace

**Product Code:** 00000095

Weight: 0.00kg

**Dimensions:** 0.00cm x 0.00cm x 0.00cm

## **Description**

- 1. The hearthbody is made of 3mm steel plate, and its surface is coatedwith imported matte black paint with with high heat resistant.
- 2, the base can be changed
- 3, Standard hearth diameter: 950mm diameter \*670mm height
  - 4. Theupper smoke pipediameter: 245mm
  - 5. Customization time; 30-40 days

Fuel options: wood (fruit trees wood) Alcohol (bioethanol)

Scheme quotation: Foreign customers should measure the pipe themselves, and provide the specific size of the place they arrange to install the pipe, and then we can accurately quote.