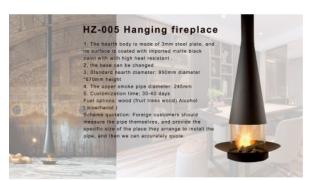

## HZ-005 Hanging fireplace

**Product Code:** 00000095

Weight: 0.00kg

**Dimensions:** 0.00cm x 0.00cm x 0.00cm

## **Description**

- 1. The hearthbody is made of 3mm steel plate, and its surface is coatedwith imported matte black paint with with high heat resistant.
- 2, the base can be changed
- 3, Standard hearth diameter: 950mm diameter \*670mm height
  - 4. Theupper smoke pipediameter: 245mm
  - 5. Customization time; 30-40 days

Fuel options: wood (fruit trees wood) Alcohol (bioethanol)

Scheme quotation: Foreign customers should measure the pipe themselves, and provide the specific size of the place they arrange to install the pipe, and then we can accurately quote.