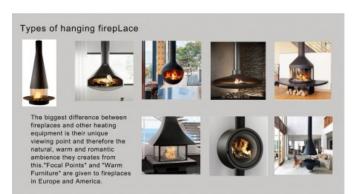

Phone: - Email:

## HZ-005 Hanging fireplace

**Product Code:** 00000095

Weight: 0.00kg

**Dimensions:** 0.00cm x 0.00cm x 0.00cm



## **Description**

- 1. The hearthbody is made of 3mm steel plate, and its surface is coatedwith imported matte black paint with with high heat resistant.
- 2, the base can be changed
- 3, Standard hearth diameter: 950mm diameter \*670mm height
  - 4. Theupper smoke pipediameter: 245mm
  - 5. Customization time; 30-40 days

Fuel options: wood (fruit trees wood) Alcohol (bioethanol)

Scheme quotation: Foreign customers should measure the pipe themselves, and provide the specific size of the place they arrange to install the pipe, and then we can accurately quote.

## **Product Gallery**