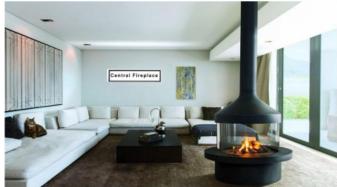

Phone: - Email:

## HZ-005 Hanging fireplace

**Product Code:** 00000095

Weight: 0.00kg

**Dimensions:** 0.00cm x 0.00cm x 0.00cm



## **Description**

- 1. The hearthbody is made of 3mm steel plate, and its surface is coatedwith imported matte black paint with with high heat resistant.
- 2, the base can be changed
- 3, Standard hearth diameter: 950mm diameter \*670mm height
  - 4. Theupper smoke pipediameter: 245mm
  - 5. Customization time; 30-40 days

Fuel options: wood (fruit trees wood) Alcohol (bioethanol)

Scheme quotation: Foreign customers should measure the pipe themselves, and provide the specific size of the place they arrange to install the pipe, and then we can accurately quote.

## **Product Gallery**