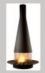

## **Description**

- 1. The hearthis made of 3mm steel plate, and its surface is coated with imported matte black paint with high heat resistant. It can withstands thermal stress up to 650° Celsius for a long time. It is environmentally friendly and not harmful to human health
- 2. Advanced and unique combustion system ensures full combustion of firewood
- 3. The 360° rotation allows for the fire to be enjoyed from all directions
- 4, Feature with small, exquisite and space-saving
  - 5. Customization time; 30-40 days

## **HZ-003 Hanging fireplace**

- The hearth is made of 3mm steel plate, and its surface is coated with imported matte black paint with high heat resistant. It can withstands thermal stress up to 650° Celsius for a long time. It is environmentally friendly and not harmful to human health
  Advanced and unique combustion system ensures full combustion of firewood
  The 360° rotation allows for the fire to be enjoyed from all discriptions.

- 3. The 360" rotation allows for the rice to be employed from
  4. Feature with small, exquisite and space-saving
  5. Customization time; 30-40 days
  Fuel options: Wood (fruit wood)
  Scheme quotation: Foreign customers should measure the
  pipe themselves, and provide the actual size of the place
  they arrange to install the pipe, and then we can accurately quote.