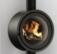

## HZ-003 Hanging fireplace

**Product Code:** 00000097

Weight: 0.00kg

**Dimensions:** 0.00cm x 0.00cm x 0.00cm

## **Description**

- 1. The hearthis made of 3mm steel plate, and its surface is coated with imported matte black paint with high heat resistant. It can withstands thermal stress up to 650° Celsius for a long time. It is environmentally friendly and not harmful to human health
- 2. Advanced and unique combustion system ensures full combustion of firewood
- 3. The 360° rotation allows for the fire to be enjoyed from all directions
- 4, Feature with small, exquisite and space-saving
  - 5. Customization time; 30-40 days

## **HZ-003 Hanging fireplace**

- The hearth is made of 3mm steel plate, and its surface is coated with imported matte black paint with high heat resistant. It can withstands thermal stress up to 650° Celsius for a long time. It is environmentally friendly and not harmful to human health
  Advanced and unique combustion system ensures full combustion of firewood
  The 360° rotation allows for the fire to be enjoyed from all discriptions.