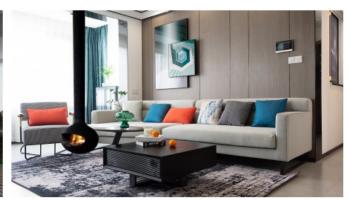

fireplace**

- The hearth is made of 3mm steel plate, and its surface is coated with imported matte black paint with high heat resistant. It can withstands thermal stress up to 650° Celsius for a long time. It is environmentally friendly and not harmful to human health
  Advanced and unique combustion system ensures full combustion of firewood
  The 360° rotation allows for the fire to be enjoyed from all discriptions.

- 3. The 360" rotation allows for the rice to be employed from
  4. Feature with small, exquisite and space-saving
  5. Customization time; 30-40 days
  Fuel options: Wood (fruit wood)
  Scheme quotation: Foreign customers should measure the
  pipe themselves, and provide the actual size of the place
  they arrange to install the pipe, and then we can accurately quote.