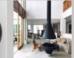

## HZ-003 Hanging fireplace

**Product Code:** 00000097

Weight: 0.00kg

**Dimensions:** 0.00cm x 0.00cm x 0.00cm

## **Description**

- 1. The hearthis made of 3mm steel plate, and its surface is coated with imported matte black paint with high heat resistant. It can withstands thermal stress up to 650° Celsius for a long time. It is environmentally friendly and not harmful to human health
- 2. Advanced and unique combustion system ensures full combustion of firewood
- 3. The 360° rotation allows for the fire to be enjoyed from all directions
- 4, Feature with small, exquisite and space-saving
  - 5. Customization time; 30-40 days

## **Product Gallery**

## **HZ-003 Hanging fireplace**

- The hearth is made of 3mm steel plate, and its surface is coated with imported matte black paint with high heat resistant. It can withstands thermal stress up to 650° Celsius for a long time. It is environmentally friendly and not harmful to human health
  Advanced and unique combustion system ensures full combustion of firewood
  The 360° rotation allows for the fire to be enjoyed from all discriptions.