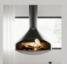

## **Description**

- 1. The hearthis made of 3mm steel plate, and its surface is coated with imported matte black paint with high heat resistant. It can withstands thermal stress up to 650° Celsius for a long time. It is environmentally friendly and not harmful to human health
- 2. Advanced and unique combustion system ensures full combustion of firewood
- 3. The 360° rotation allows for the fire to be enjoyed from all directions
- 4, Feature with small, exquisite and space-saving
  - 5. Customization time; 30-40 days

## **HZ-003 Hanging fireplace**

- The hearth is made of 3mm steel plate, and its surface is coated with imported matte black paint with high heat resistant. It can withstands thermal stress up to 650° Celsius for a long time. It is environmentally friendly and not harmful to human health
  Advanced and unique combustion system ensures full combustion of firewood
  The 360° rotation allows for the fire to be enjoyed from all discriptions.

- 3. The 360" rotation allows for the rice to be employed from
  4. Feature with small, exquisite and space-saving
  5. Customization time; 30-40 days
  Fuel options: Wood (fruit wood)
  Scheme quotation: Foreign customers should measure the
  pipe themselves, and provide the actual size of the place
  they arrange to install the pipe, and then we can accurately quote.