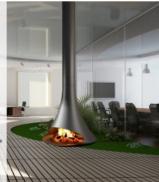

## **Product Gallery**

## **HZ-003 Hanging fireplace**

- The hearth is made of 3mm steel plate, and its surface is coated with imported matte black paint with high heat resistant. It can withstands thermal stress up to 650° Celsius for a long time. It is environmentally friendly and not harmful to human health
  Advanced and unique combustion system ensures full combustion of firewood
  The 360° rotation allows for the fire to be enjoyed from all discriptions.

- 3. The 360" rotation allows for the rice to be employed from
  4. Feature with small, exquisite and space-saving
  5. Customization time; 30-40 days
  Fuel options: Wood (fruit wood)
  Scheme quotation: Foreign customers should measure the
  pipe themselves, and provide the actual size of the place
  they arrange to install the pipe, and then we can accurately quote.