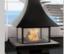

## HZ-003 Hanging fireplace

**Product Code:** 00000097

Weight: 0.00kg

**Dimensions:** 0.00cm x 0.00cm x 0.00cm

## **Description**

- 1. The hearthis made of 3mm steel plate, and its surface is coated with imported matte black paint with high heat resistant. It can withstands thermal stress up to 650° Celsius for a long time. It is environmentally friendly and not harmful to human health
- 2. Advanced and unique combustion system ensures full combustion of firewood
- 3. The 360° rotation allows for the fire to be enjoyed from all directions
- 4, Feature with small, exquisite and space-saving
  - 5. Customization time; 30-40 days

## **HZ-003 Hanging fireplace**

- The hearth is made of 3mm steel plate, and its surface is coated with imported matte black paint with high heat resistant. It can withstands thermal stress up to 650° Celsius for a long time. It is environmentally friendly and not harmful to human health
  Advanced and unique combustion system ensures full combustion of firewood
  The 360° rotation allows for the fire to be enjoyed from all discriptions.