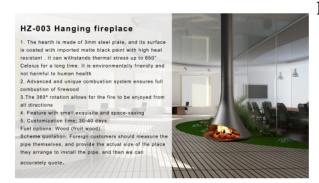

## HZ-003 Hanging fireplace

**Product Code:** 00000097

Weight: 0.00kg

**Dimensions:** 0.00cm x 0.00cm x 0.00cm

## **Description**

- 1. The hearthis made of 3mm steel plate, and its surface is coated with imported matte black paint with high heat resistant. It can withstands thermal stress up to 650° Celsius for a long time. It is environmentally friendly and not harmful to human health
- 2. Advanced and unique combustion system ensures full combustion of firewood
- 3. The 360° rotation allows for the fire to be enjoyed from all directions
- 4, Feature with small, exquisite and space-saving
  - 5. Customization time; 30-40 days

Fuel options: Wood (fruit wood)

Scheme quotation: Foreign customers should measure the pipe themselves, and provide the actual size of the place they arrange to install the pipe, and then we can accurately quote.