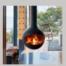

## **Description**

- 1. The hearthis made of 3mm steel plate, and its surface is coated with imported matte black paint with high heat resistant. It can withstands thermal stress up to 650° Celsius for a long time. It is environmentally friendly and not harmful to human health
- 2. Advanced and unique combustion system ensures full combustion of firewood
- 3. The 360° rotation allows for the fire to be enjoyed from all directions
- 4, Feature with small, exquisite and space-saving
  - 5. Customization time; 30-40 days

## **HZ-003 Hanging fireplace**

- The hearth is made of 3mm steel plate, and its surface is coated with imported matte black paint with high heat resistant. It can withstands thermal stress up to 650° Celsius for a long time. It is environmentally friendly and not harmful to human health
  Advanced and unique combustion system ensures full combustion of firewood
  The 360° rotation allows for the fire to be enjoyed from all discriptions.

- 3. The 360" rotation allows for the rice to be employed from
  4. Feature with small, exquisite and space-saving
  5. Customization time; 30-40 days
  Fuel options: Wood (fruit wood)
  Scheme quotation: Foreign customers should measure the
  pipe themselves, and provide the actual size of the place
  they arrange to install the pipe, and then we can accurately quote.