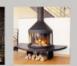

## HZ-003 Hanging fireplace

**Product Code:** 00000097

Weight: 0.00kg

**Dimensions:** 0.00cm x 0.00cm x 0.00cm

## **Description**

- 1. The hearthis made of 3mm steel plate, and its surface is coated with imported matte black paint with high heat resistant. It can withstands thermal stress up to 650° Celsius for a long time. It is environmentally friendly and not harmful to human health
- 2. Advanced and unique combustion system ensures full combustion of firewood
- 3. The 360° rotation allows for the fire to be enjoyed from all directions
- 4, Feature with small, exquisite and space-saving
  - 5. Customization time; 30-40 days

## **HZ-003 Hanging fireplace**

- The hearth is made of 3mm steel plate, and its surface is coated with imported matte black paint with high heat resistant. It can withstands thermal stress up to 650° Celsius for a long time. It is environmentally friendly and not harmful to human health
  Advanced and unique combustion system ensures full combustion of firewood
  The 360° rotation allows for the fire to be enjoyed from all discriptions.