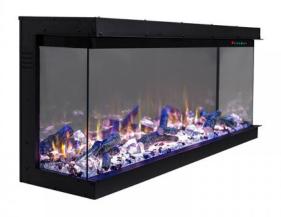

## 3 side fireplace specification for HK-78SV

Voltage 220-240V 50Hz

Wattage High 1500w, Low 750w (2 levels of heating)

Dimensions See the chart on next slide

Installation Fully recessed

Timer 0.5-8hours

Control mode App/Tablet pc control/Remote control/Touch pa

Flame colors 3 colors of LED light

for flame, 10 colors LED fuel ember lights and 7

lights

Flame brightness 5 levels

Media White logs +small crystals (clear+ black) + Larg

Overheat protection Ye

Accessories Hardware kits