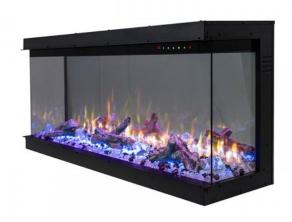

## 3 side fireplace specification for HK-65SV

Voltage 220-240V 50Hz

Wattage High 1500w, Low 750w (2 levels of heating)

Dimensions See the chart on next slide

Installation Fully recessed

Timer 0.5-8hours

Control mode App/Tablet pc control/Remote control/Touch pa

Flame colors 3 colors of LED light

for flame, 10 colors LED fuel ember lights and 7

lights

Flame brightness 5 levels

Media White logs +small crystals (clear+ black) + Larg

Overheat protection Ye

Accessories Hardware kits