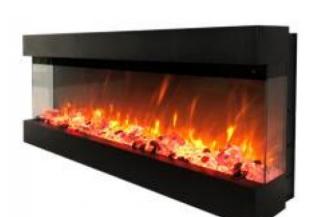

## 3 side electric fireplace specification for

## HK-55WMII

Voltage 110-120V 60Hz ,220-240V 50Hz

Wattage High 1500w, Low 750w (2 levels of heating)

Dimensions See the chart on next slide

Installation wall mounted
Timer 0.5-8hours

Control mode App/Tablet pc control/Remote control/Touch pane

Flame colors 3 colors of LED light

for flame, 10 colors LED fuel ember lights.

Flame brightness 5 levels

Media With log
Overheat protection Yes

Accessories Hardware kits

Production lead time 40 days

Packing Neutral packing