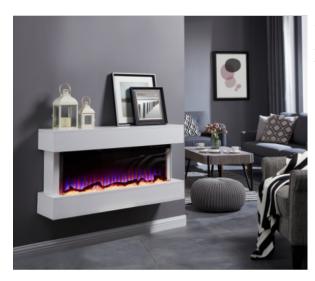

## 3 side electric fireplace specification for

## HK-43WMII

Voltage 110-120V 60Hz ,220-240V 50Hz

Wattage High 1500w, Low 750w (2 levels of heating)

Dimensions See the chart on next slide

Installation wall mounted Timer 0.5-8hours

Control mode App/Tablet pc control/Remote control/Touch pane

Flame colors 3 colors of LED light

for flame, 10 colors LED fuel ember lights.

Flame brightness 5 levels
Media With log

Overheat protection Yes

Accessories Hardware kits

Production lead time 40 days

Packing Neutral packing