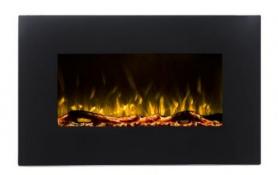

## **Short Description**

Voltage: 110-120V 60Hz / 220-240V 50Hz

Heater (Watts): 1400-1600W

Product size (L x W x H):900 x 91.6 x 560 mm

36"Flat Panel wall mounted electric fireplace

Two levels heating functions

Four levels flame brightness adjustment

Electric Timer from 0.5-7.5 hours

Operated with remote control and control panel

With overheat protection device

With LED light source flame technology

Wall bracket included