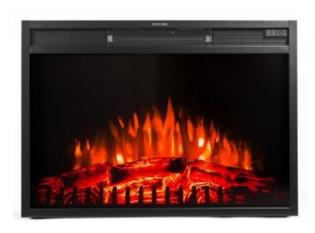

## **Description**

Voltage: 110-120V 60Hz / 220-240V 50Hz

Heater (Watts): 1750-1950W

Product size (L x W x H): L660.6xW179.2xH470mm

26" insert electric fireplace

Two levels heating functions

Four levels flame brightness adjustment

Electric Timer from 1-8hours

Both operated with remote control and panel switch

Operated with remote/App/Tablet pc control and touch panel

With overheat protection device

With single color/multi color LED lights for flame effect

With Resin log set for ember decoration

With digital display

Production Lead-time:50 days

Packing method:Neutral packing

Container loading qty: 20"/40"/40HQ: 260/540/600pcs