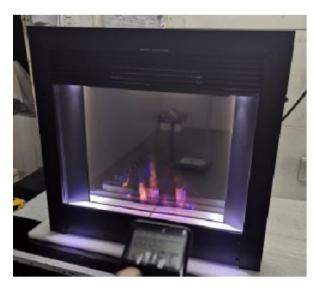

## **Description**

Voltage: 110-120V 60Hz / 220-240V 50Hz

Heater (Watts): 1400-1600W

Product size (L x W x H): L64.73xW13.5xH67.65cm

25" insert electric fireplace

Two levels heating functions

Flame effect and heating functions operates separately

Operated with manual switches

Operated with remote/App/Tablet pc control and touch panel

With overheat protection device

With 5 Color /multi color LED light for flame effect

Production Lead-time:40 days

Packing method: Neutral packing