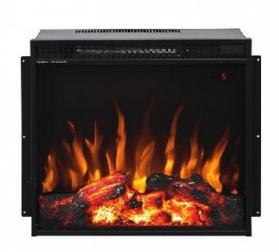

## HK-19BM

**Product Code:** 0000017 **Weight:** 0.00kg **Dimensions:** 0.00cm x 0.00cm x 0.00cm

## Description

Voltage: 110-120V 60Hz / 220-240V 50Hz

Heater (Watts): 1400-1600W

Product size (L x W x H): L506xW159xH460mm

20" insert electric fireplace

Two levels heating functions

Four levels flame brightness adjustment

Electric Timer from 1-8hours

Both operated with remote control and panel switch

Operated with remote/App/Tablet pc control and touch panel

With overheat protection device

With single color/multi color LED lights for flame effect

With Resin log set for ember decoration

With digital display Production Lead-time:40 days

Packing method:Neutral packing

Container loading qty : 20"/40"/40HQ: