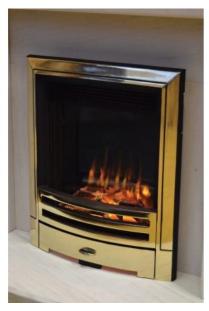

## **Description**

Voltage: 110-120V 60Hz / 220-240V 50Hz

Heater (Watts): 1400-1600W

Product size (L x W x H): L420xW80xH570mm

20" insert electric fireplace

Two levels heating functions

Four levels flame brightness adjustment

Electric Timer from 1-8hours

Both operated with remote control and panel switch

Operated with remote/App/Tablet pc control and touch panel

With overheat protection device

With single color/multi color LED lights for flame effect

With Resin log set for ember decoration

With digital display

Production Lead-time:40 days

Packing method:Neutral packing

Container loading qty: 20"/40"/40HQ: