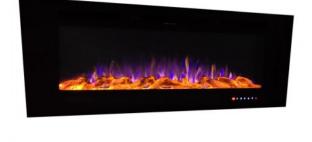

## HK-60

**Product Code:** 10000022 **Weight:** 0.00kg **Dimensions:** 0.00cm x 0.00cm x 0.00cm

## HK-60

Voltage Wattage Dimensions Installation Timer Control mode Flame colors Flame brightness Media Overheat protection Accessories Production lead time Packing 110-120V 60Hz,220-240V 50 Hz High 1500w, Low 750w (2 levels of heating) See the chart on next slide Wall mounted or recessed 0.5-7.5hours App/Tablet pc control/Remote control/Touch panel 3 colors of LED light 4 levels Log set Yes Wall bracket 30 days Neutral packing