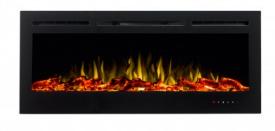

## HK-55

Voltage 110-120V 60Hz,220-240V 50 Hz

Wattage High 1500w, Low 750w (2 levels of heating)

Dimensions See the chart on next slide
Installation Wall mounted or recessed

Timer 0.5-7.5hours

Control mode App/Tablet pc control/Remote control/Touch panel

Flame colors 3 colors of LED light

Flame brightness 4 levels
Media Log set

Overheat protection Yes

Accessories Wall bracket

Production lead time 30 days

Packing Neutral packing