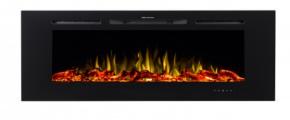

## 1 side electric fireplace Specification for

## **HK-36**

Voltage 110-120V 60Hz,220-240V 50 Hz

Wattage High 1500w, Low 750w (2 levels of heating)

Dimensions See the chart on next slide
Installation Wall mounted or recessed

Timer 0.5-7.5hours

Control mode App/Tablet pc control/Remote control/Touch panel

Flame colors 3 colors of LED light

Flame brightness 4 levels
Media Log set
Overheat protection Yes

Accessories Wall bracket

Production lead time 30 days

Packing Neutral packing