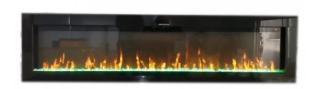

## 1 side recessed Electric Fireplace

Voltage 110-120V,220-240V 50Hz

Wattage 1400-1600W

Heating 2 settings

Installation Fully recessed

Timer 30min/1hr/2hr/3hr/4hr/5hr/6hr/7hr/8hr

Control mode App/Tablet pc control/Remote control/To

Flame colors

3-color LED light

Ember bed colors 10-color LED light

Media crystals
Flame brightness 4 levels

Other features thermostat

Packaging Neutral packaging

remark Extra stone add USD 3,extra log add USD