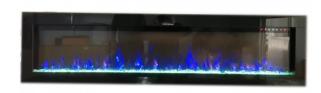

## 1 side recessed Electric Fireplace

Voltage 110-120V ,220-240V 50Hz

Wattage 1400-1600W Heating 2 settings

Installation Fully recessed

Timer 30min/1hr/2hr/3hr/4hr/5hr/6hr/7hr/8hr

Control mode

App/Tablet pc control/Remote control/To

Flame colors

3-color LED light

Ember bed colors 10-color LED light

Media crystals
Flame brightness 4 levels

Other features thermostat

Packaging Neutral packaging

remark Extra stone add USD 3,extra log add USD