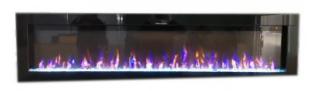

## **1 side recessed Electric Fireplace**

Voltage Wattage Heating Installation Timer Control mode Flame colors Ember bed colors Media Flame brightness Other features Packaging remark 110-120V ,220-240V 50Hz 1400-1600W 2 settings Fully recessed 30min/1hr/2hr/3hr/4hr/5hr/6hr/7hr/8hr App/Tablet pc control/Remote control/To 3-color LED light 10-color LED light crystals 4 levels thermostat Neutral packaging Extra stone add USD 3,extra log add USE