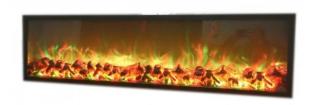

## Specification for HK-96BMH03(One

## side fireplace without heating,20mm thin frame for 4

Voltage 110-120V 60Hz,220-240V 50 Hz

Wattage High 1500w, Low 750w (2 levels of heating)

Dimensions See the chart on next slide

Installation Wall mounted or recessed

Timer 0.5-7.5hours

Control mode App/Tablet pc control/Remote control/Touch par

Flame colors 3 colors of LED light

Flame brightness 4 levels
Media Log set
Overheat protection Yes

Accessories Wall bracket

Production lead time 30 days