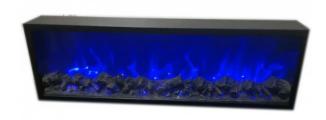

## Specification for HK-72BMH03(One

## side fireplace without heating,20mm thin frame for 4

Voltage 110-120V 60Hz,220-240V 50 Hz

Wattage High 1500w, Low 750w (2 levels of heating)

Dimensions See the chart on next slide
Unstallation Wall mounted or recessed

Timer 0.5-7.5hours

Control mode App/Tablet pc control/Remote control/Touch par

Flame colors 3 colors of LED light

Flame brightness 4 levels
Media Log set
Overheat protection Yes

Accessories Wall bracket

Production lead time 30 days