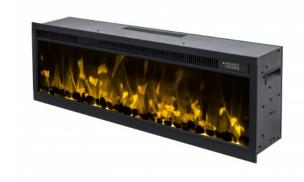

# Specification for HK-60BMH(One side fireplace,57

## mm top side if with heating;

## 30mm thin frame for 4 sides if without heating)

Voltage 110-120V 60Hz,220-240V 50 Hz

Wattage High 1500w, Low 750w (2 levels of heating)

Dimensions See the chart on next slide
Installation Wall mounted or recessed