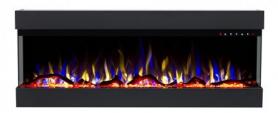

## 3 side electric fireplace specification for

## HK-72WM

Voltage 110-120V 60Hz

Wattage High 1500w, Low 750w (2 levels of heating)

Dimensions See the chart on next slide recessed or wall mounted

Timer 0.5-8hours

Control mode App/Tablet pc control/Remote control/Touch panel

Flame colors 3 colors of LED light

for flame, 10 colors LED fuel ember lights .

Flame brightness 5 levels

Media one piece Log

Overheat protection Yes

Accessories Hardware kits

Production lead time 40 days

Packing Neutral packing